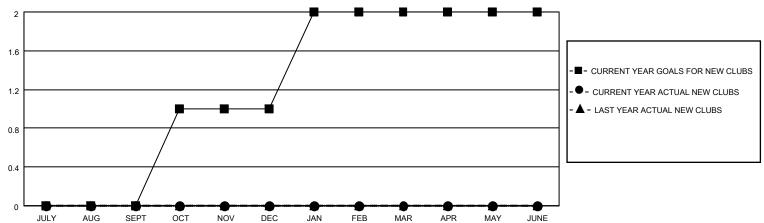

## District 11 D2

| Clubs                 |               |           |               | Members               |                        |                         |                                                    |
|-----------------------|---------------|-----------|---------------|-----------------------|------------------------|-------------------------|----------------------------------------------------|
| RESULTS FOR 2020-2021 |               |           |               | RESULTS FOR 2020-2021 |                        |                         |                                                    |
| QUARTER               | NEW CLUB GOAL | NEW CLUBS | DROPPED CLUBS | QUARTER MEME          | BER GROWTH NET<br>GOAL | MEMBER GROWTH<br>ACTUAL | DROPPED<br>MEMBERS ACTUAL<br>(including transfers) |
| JULY/AUG/SEPT         | 0             | 0         | 0             | JULY/AUG/SEPT         | 20                     | 4                       | 24                                                 |
| OCT/NOV/DEC           | 1             | 0         | 0             | OCT/NOV/DEC           | 20                     | 0                       | 0                                                  |
| JAN/FEB/MAR           | 1             | 0         | 0             | JAN/FEB/MAR           | 20                     | 0                       | 0                                                  |
| APR/MAY/JUNE          | 0             | 0         | 0             | APR/MAY/JUNE          | 20                     | 0                       | 0                                                  |

## GOALS AND ACTUAL NEW CLUBS CUMULATIVE

| <b>-</b> | MEMBER    | GROWTH    | NET | GOAL |
|----------|-----------|-----------|-----|------|
| _        | MILINDLIN | CITCOVIII | 14  | OOAL |

- MEMBER GROWTH ACTUAL