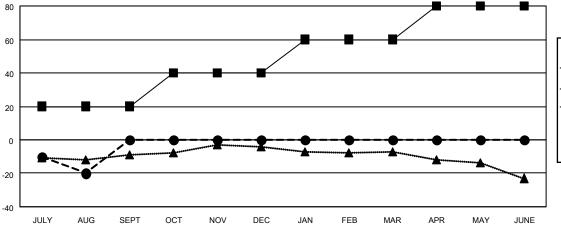

## District 11 D2

| Clubs                 |               |           |               | Members               |                        |                         |                                                    |
|-----------------------|---------------|-----------|---------------|-----------------------|------------------------|-------------------------|----------------------------------------------------|
| RESULTS FOR 2020-2021 |               |           |               | RESULTS FOR 2020-2021 |                        |                         |                                                    |
| QUARTER               | NEW CLUB GOAL | NEW CLUBS | DROPPED CLUBS | QUARTER MEME          | BER GROWTH NET<br>GOAL | MEMBER GROWTH<br>ACTUAL | DROPPED<br>MEMBERS ACTUAL<br>(including transfers) |
| JULY/AUG/SEPT         | 0             | 0         | 0             | JULY/AUG/SEPT         | 20                     | 4                       | 24                                                 |
| OCT/NOV/DEC           | 1             | 0         | 0             | OCT/NOV/DEC           | 20                     | 0                       | 0                                                  |
| JAN/FEB/MAR           | 1             | 0         | 0             | JAN/FEB/MAR           | 20                     | 0                       | 0                                                  |
| APR/MAY/JUNE          | 0             | 0         | 0             | APR/MAY/JUNE          | 20                     | 0                       | 0                                                  |

- LAST YEAR MEMBERSHIP ACTUAL

Results as of: 8/31/2020

| DROPPED CLUBS: 0 |    |
|------------------|----|
| DROPPED MEMBERS  |    |
| DECEASED         | 3  |
| CLUB CANCELLED   | 0  |
| OTHER            | 21 |
| TOTAL            | 24 |